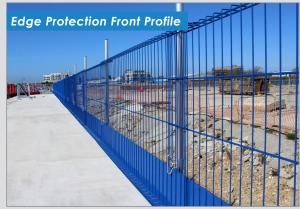

# Edge Protection In Action

The Edge Protection system not only improves your sites safety, it is also quick and easy to install.

The lightweight mesh and pole construction means the system can be swiftly fixed into place and connected using standard site tools. Once in place the barrier system can span and connect across multiple levels ensuring workforce safety throughout.

### Edge Protection On Site