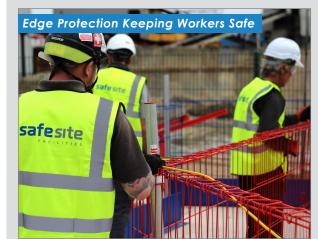

# Edge Protection In Action

The Edge Protection system not only improves your sites safety, it is also quick and easy to install.

The lightweight mesh and pole construction means the system can be swiftly fixed into place and connected using standard site tools. Once in place the barrier system can span and connect across multiple levels ensuring workforce safety throughout.

### Edge Protection On Site