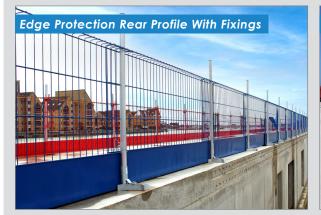

# Edge Protection In Action

The Edge Protection system not only improves your sites safety, it is also quick and easy to install.

The lightweight mesh and pole construction means the system can be swiftly fixed into place and connected using standard site tools. Once in place the barrier system can span and connect across multiple levels ensuring workforce safety throughout.

### Edge Protection On Site