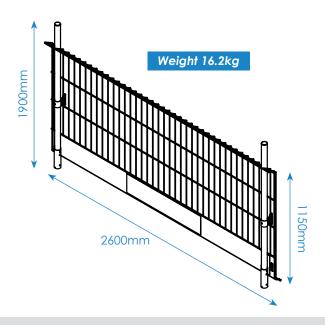

#### **Edge Protection Specifications**

| Length | Depth | Height | Weight |
|--------|-------|--------|--------|
| 2600mm | 200mm | 1150mm | 16.2kg |

## Technical Details

Weight 16.2kg