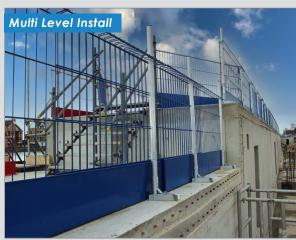

# Edge Protection In Action

The Edge Protection system not only improves your sites safety, it is also quick and easy to install.

The lightweight mesh and pole construction means the system can be swiftly fixed into place and connected using standard site tools. Once in place the barrier system can span and connect across multiple levels ensuring workforce safety throughout.

### Edge Protection On Site