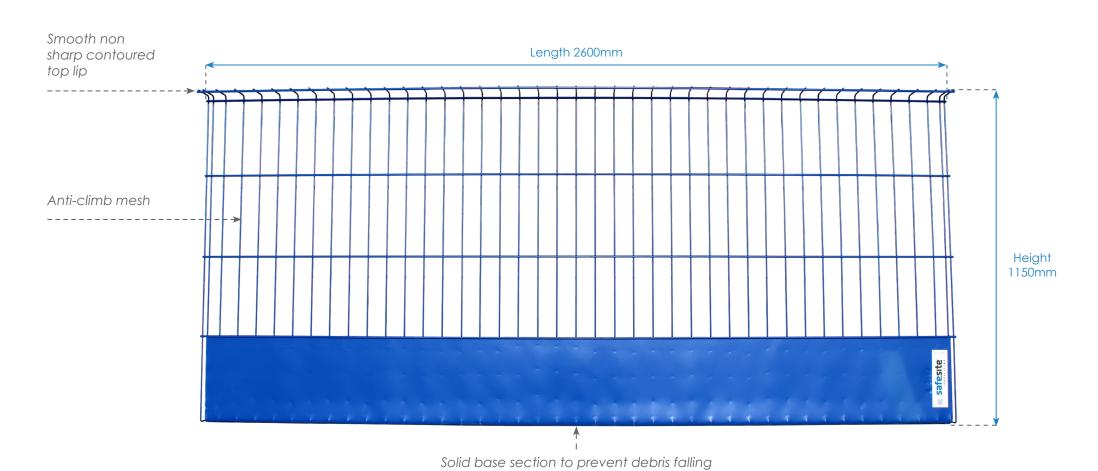

#### **Edge Protection Specifications**

| Length | Depth | Height | Weight |
|--------|-------|--------|--------|
| 2600mm | 200mm | 1150mm | 16.2kg |

## Technical Details

Weight 16.2kg