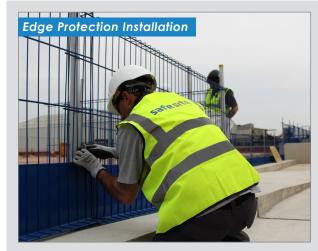

# Edge Protection In Action

The Edge Protection system not only improves your sites safety, it is also quick and easy to install.

The lightweight mesh and pole construction means the system can be swiftly fixed into place and connected using standard site tools. Once in place the barrier system can span and connect across multiple levels ensuring workforce safety throughout.

### Edge Protection On Site