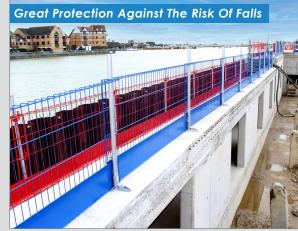

# Edge Protection In Action

The Edge Protection system not only improves your sites safety, it is also quick and easy to install.

The lightweight mesh and pole construction means the system can be swiftly fixed into place and connected using standard site tools. Once in place the barrier system can span and connect across multiple levels ensuring workforce safety throughout.

### Edge Protection On Site